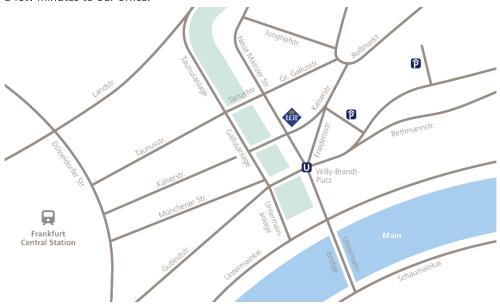

#### Getting there by car and parking

Parking is available in the building's underground car park. The entrance to the car park is somewhat hidden on the right behind the red marble pillars of the building "K26". Please ring the bell at the entrance to the underground car park at "K26".

- From the south and north: Take the A5 to the "Westkreuz Frankfurt" exit and continue in the direction of F-Stadtmitte and Hauptbahnhof. Turn left into Mainzer Landstraße towards the city centre, then turn right into Taunusanlage and left into Kaiserstraße. Turn left into Neue Mainzer Straße and take the "K26" entrance directly in the right-hand lane.
- From the east: Take the A3 to the "F-Sachsenhausen/OF-Süd" exit and continue on the B3 towards Frankfurt city centre to Sachsenhausen. Drive to the Untermainbrücke, turn right onto the bridge and drive straight ahead onto Neue Mainzer Straße. After approx. 500 metres you will find the entrance to the underground car park "K26" on the right.
- From the west: Take the A3 to "Frankfurt-Süd" and continue on the B44 towards Frankfurt city centre. Take the B43 to Schweizer Straße, then turn left onto Untermainbrücke. Drive straight ahead onto Neue Mainzer Straße and after approx. 500 metres turn right into the underground car park entrance "K26".

#### Arrival by public transport

From Frankfurt Central Station, take tram lines 11 or 14 or the underground line U4 to "Willy-Brandt-Platz". From there it is only a few minutes to our office.