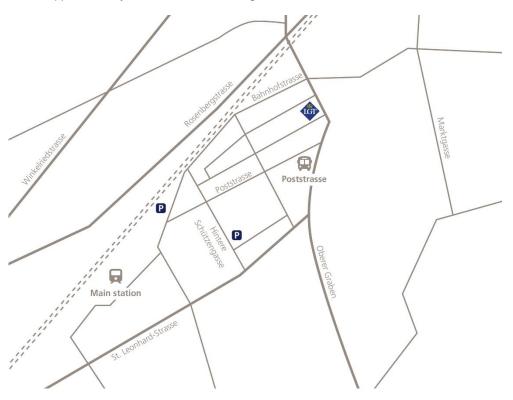

### **Parking possibilities**

We recommend the parking garages Rathaus (Poststrasse 26) or Manor (Hintere Schützengasse 2), which are both in the immediate vicinity (walking distance 3-4 minutes).

### From the main railway station (St. Gallen Bahnhof)

- Take bus no. 1, 2, 3, 4, 6, 7 or 8 from St. Gallen Bahnhof to St. Gallen, Poststrasse.
- Follow Poststrasse for another 20m and then turn left into Oberer Graben.
- After approx. 30 m you will reach our building on the left-hand side of Oberer Graben.